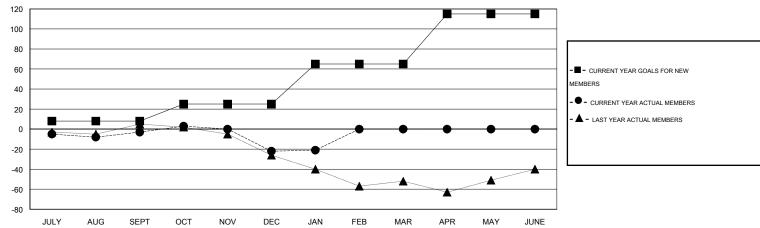

#### GOALS AND ACTUAL MEMBERS CUMULATIVE

| DROPPED CLUBS: 0  DROPPED MEMBERS |     | 43 CLUBS OF 70 ADDED 1 OR MORE<br>NEW MEMBERS |                       | (64.69%)<br>35.31%) |
|-----------------------------------|-----|-----------------------------------------------|-----------------------|---------------------|
| DECEASED                          | 13  | CLICK HERE FOR HEALTH ASSESSMENT DATA         |                       | 378                 |
| CLUB CANCELLED                    | 0   |                                               | FAMILY UNIT MEMBERS   |                     |
| OTHER                             | 110 |                                               | HEAD OF HOUSEHOLD     | 189                 |
| TOTAL                             | 123 |                                               | NON-HEAD OF HOUSEHOLD | 189                 |