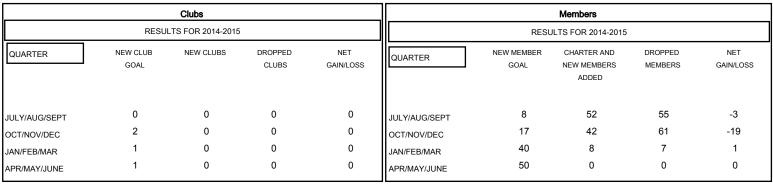

## MONTHLY MEMBERSHIP PROGRESS REPORT

### District 201Q3

Results as of: 1/31/2015

# GMT: John Muller LOCATION AUSTRALIA GMT CA 7



### GOALS AND ACTUAL NEW CLUBS CUMULATIVE



#### GOALS AND ACTUAL MEMBERS CUMULATIVE



| DROPPED CLUBS: 0  DROPPED MEMBERS |     | 43 CLUBS OF 70 ADDED 1 OR MORE<br>NEW MEMBERS |                       | (64.69%)<br>35.31%) |
|-----------------------------------|-----|-----------------------------------------------|-----------------------|---------------------|
| DECEASED                          | 13  | CLICK HERE FOR HEALTH ASSESSMENT DATA         |                       | 378                 |
| CLUB CANCELLED                    | 0   |                                               | FAMILY UNIT MEMBERS   |                     |
| OTHER                             | 110 |                                               | HEAD OF HOUSEHOLD     | 189                 |
| TOTAL